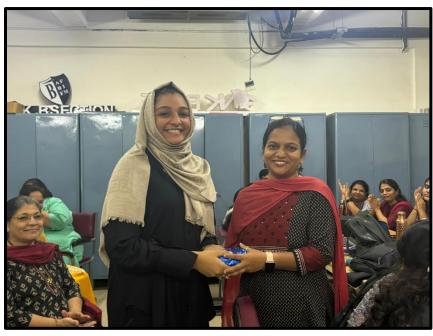

### **Photos**

"Celebrating Guru Purnima with our teachers embracing joy and gratitude"

"A small gift to honor your huge impact"

"Thanking the Teachers for their wisdom and inspiration"

"A Guru is the Light that guides us through Darkness"

On 22nd July, 2024, we celebrated Guru Purnima in the staffroom of B-section to honor and express gratitude to our teachers. We touched their feet and offered them gifts as a token of love and appreciation. Teachers were gratified by the dedication and hard work of their students, as teaching is the one profession that creates all other professions. We are grateful to educators for their persistent commitment and enthusiasm, which have improved our lives every day. Teachers were pleased with the commitment and diligence of their students, as teaching is the one profession that spawns all other professions. We are grateful for their unwavering dedication and passion, which make a positive impact on our lives every day.