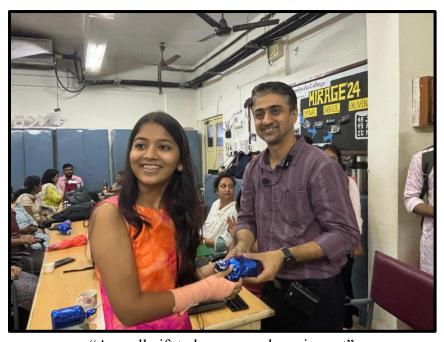

### **Photos**

"Celebrating Guru Purnima with our teachers embracing joy and gratitude"

"A small gift to honor your huge impact"

"Thanking the Teachers for their wisdom and inspiration"

"A Guru is the Light that guides us through Darkness"

On 22nd July, 2024, we celebrated Guru Purnima in the staffroom of B-section to honor and express gratitude to our teachers. We touched their feet and offered them gifts as a token of love and appreciation. Teachers were gratified by the dedication and hard work of their students, as teaching is the one profession that creates all other professions. We are grateful to educators for their persistent commitment and enthusiasm, which have improved our lives every day. Teachers were pleased with the commitment and diligence of their students, as teaching is the one profession that spawns all other professions. We are grateful for their unwavering dedication and passion, which make a positive impact on our lives every day.