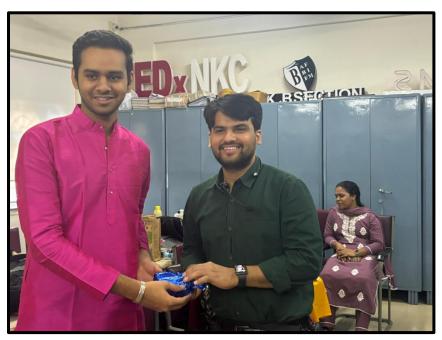

### **Photos**

"Celebrating Guru Purnima with our teachers embracing joy and gratitude"

"A small gift to honor your huge impact"

"Thanking the Teachers for their wisdom and inspiration"

"A Guru is the Light that guides us through Darkness"

On 22nd July, 2024, we celebrated Guru Purnima in the staffroom of B-section to honor and express gratitude to our teachers. We touched their feet and offered them gifts as a token of love and appreciation. Teachers were gratified by the dedication and hard work of their students, as teaching is the one profession that creates all other professions. We are grateful to educators for their persistent commitment and enthusiasm, which have improved our lives every day. Teachers were pleased with the commitment and diligence of their students, as teaching is the one profession that spawns all other professions. We are grateful for their unwavering dedication and passion, which make a positive impact on our lives every day.