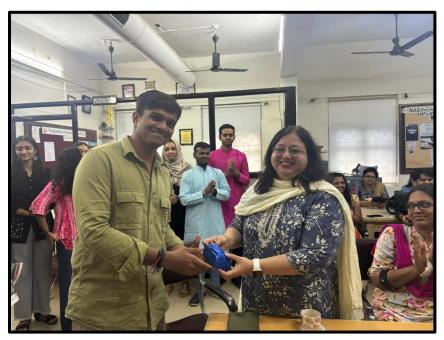

### **Photos**

"Celebrating Guru Purnima with our teachers embracing joy and gratitude"

"A small gift to honor your huge impact"

"Thanking the Teachers for their wisdom and inspiration"

"A Guru is the Light that guides us through Darkness"

On 22nd July, 2024, we celebrated Guru Purnima in the staffroom of B-section to honor and express gratitude to our teachers. We touched their feet and offered them gifts as a token of love and appreciation. Teachers were gratified by the dedication and hard work of their students, as teaching is the one profession that creates all other professions. We are grateful to educators for their persistent commitment and enthusiasm, which have improved our lives every day. Teachers were pleased with the commitment and diligence of their students, as teaching is the one profession that spawns all other professions. We are grateful for their unwavering dedication and passion, which make a positive impact on our lives every day.