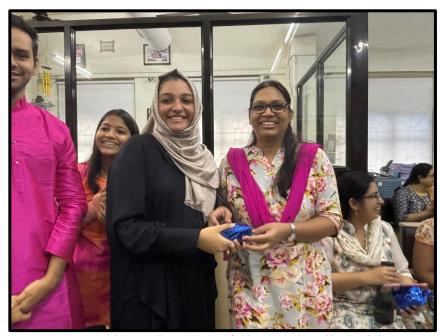

### **Photos**

"Celebrating Guru Purnima with our teachers embracing joy and gratitude"

"A small gift to honor your huge impact"

"Thanking the Teachers for their wisdom and inspiration"

"A Guru is the Light that guides us through Darkness"

On 22nd July, 2024, we celebrated Guru Purnima in the staffroom of B-section to honor and express gratitude to our teachers. We touched their feet and offered them gifts as a token of love and appreciation. Teachers were gratified by the dedication and hard work of their students, as teaching is the one profession that creates all other professions. We are grateful to educators for their persistent commitment and enthusiasm, which have improved our lives every day. Teachers were pleased with the commitment and diligence of their students, as teaching is the one profession that spawns all other professions. We are grateful for their unwavering dedication and passion, which make a positive impact on our lives every day.