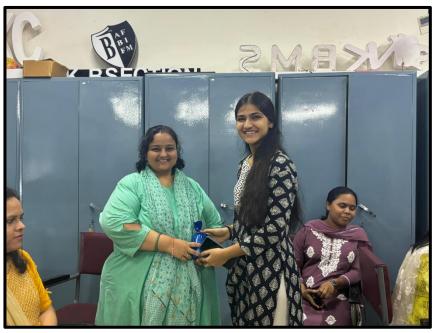

### **Photos**

"Celebrating Guru Purnima with our teachers embracing joy and gratitude"

"A small gift to honor your huge impact"

"Thanking the Teachers for their wisdom and inspiration"

"A Guru is the Light that guides us through Darkness"

On 22nd July, 2024, we celebrated Guru Purnima in the staffroom of B-section to honor and express gratitude to our teachers. We touched their feet and offered them gifts as a token of love and appreciation. Teachers were gratified by the dedication and hard work of their students, as teaching is the one profession that creates all other professions. We are grateful to educators for their persistent commitment and enthusiasm, which have improved our lives every day. Teachers were pleased with the commitment and diligence of their students, as teaching is the one profession that spawns all other professions. We are grateful for their unwavering dedication and passion, which make a positive impact on our lives every day.